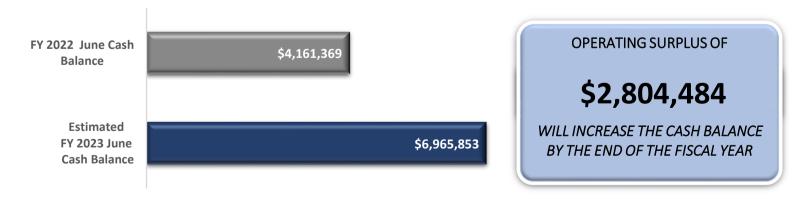

#### 3. FISCAL YEAR 2023 REVENUE SHORTFALL/SURPLUS ANALYSIS (BASED UPON ACTUAL/ESTIMATED VARIANCE)

Current cash flow monthly trend-estimates indicate this year's ending June 30 cash balance will INCREASE \$2,804,484 compared to last fiscal year ending June 30. This surplus outcome is the result of the cash flow revenue estimate of \$46,848,573 totaling more than estimated cash flow expenditures of \$44,044,089.