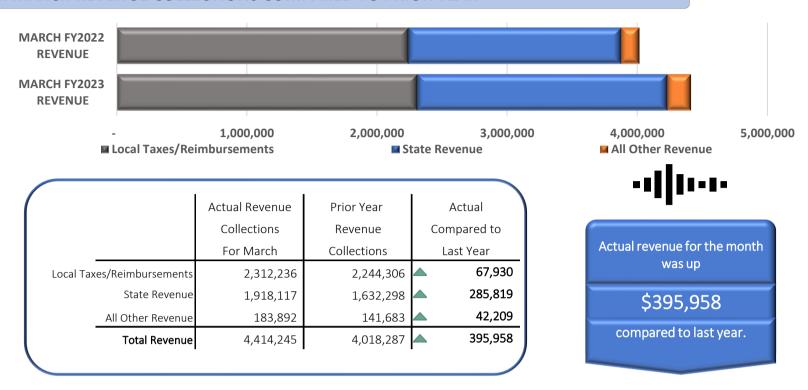

#### 1. MARCH REVENUE COLLECTIONS COMPARED TO PRIOR YEAR

Overall total revenue for March is up 9.9% (\$395,958). The largest change in this March's revenue collected compared to March of FY2022 is higher restricted aid state (\$209,662) and higher unrestricted grants in aid (\$76,156). A single month's results can be skewed compared to a prior year because of the timing of revenue received. The fiscal year-to-date results, when involving additional months of revenue activity can provide more insight.

\$156,097
HIGHER THAN THE PREVIOUS YEAR

Fiscal year-to-date General Fund revenue collected totaled \$39,236,975 through March, which is \$156,097 or .4% higher than the amount collected last year. The largest difference in revenue when comparing current year-to-date revenue collected through March to the same period last year is other revenue not above revenue coming in -\$2,000,000 lower compared to the previous year, followed by restricted aid state coming in \$966,906 higher.