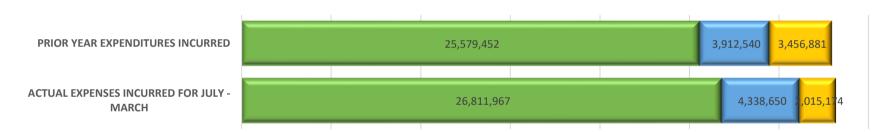

#### 2. ACTUAL EXPENSES INCURRED THROUGH MARCH COMPARED TO THE PRIOR YEAR

|                       | Actual           | Prior Year   | Actual             |
|-----------------------|------------------|--------------|--------------------|
|                       | Expenses         | Expenditures | Compared to        |
|                       | For July - March | Incurred     | Last Year          |
| Salaries and Benefits | 26,811,967       | 25,579,452   | 1,232,515          |
| Purchased Services    | 4,338,650        | 3,912,540    | 426,111            |
| All Other Expenses    | 2,015,174        | 3,456,881    | <b>(1,441,707)</b> |
| Total Expenditures    | 33,165,791       | 32,948,873   | 216,918            |
| (                     | •                |              |                    |

\$216,918
higher than the previous year

Fiscal year-to-date General Fund expenses totaled \$33,165,791 through March, which is \$216,918 or .7% higher than the amount expended last year. The largest difference in expenditures when comparing current year-to-date expenditures through March to the same period last year is that redemption of principal costs are -\$1,800,000 lower compared to the previous year, followed by all other certified salaries coming in \$367,943 higher and regular classified salaries coming in \$328,106 higher.