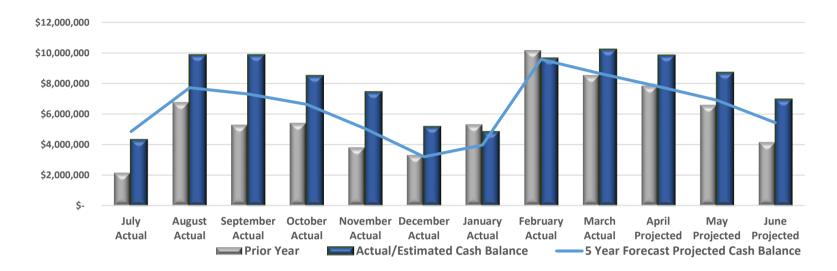

#### 2. VARIANCE AND CASH BALANCE COMPARISON

CURRENT MONTHLY CASH FLOW ESTIMATES A JUNE 30, 2023 CASH BALANCE OF \$6,965,853

Current monthly cash flow estimates, including actual data through March indicate that the June 30, 2023 cash balance will be \$6,965,853, which is \$1,530,844 more than the five year forecast of \$5,435,009.

June 30 ESTIMATED CASH
BALANCE IS
\$1,530,844
MORE THAN THE
FORECAST/BUDGET AMOUNT