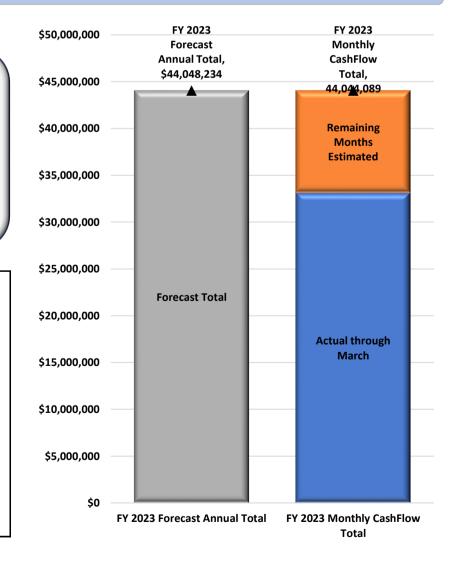

#### 3. POSSIBLE CASH FLOW VARIANCE FROM FORECAST DUE TO FYTD ACTUAL RESULTS

CURRENT YEAR-TO-DATE EXPENDITURES INDICATE A

\$4,145

FAVORABLE COMPARED TO FORECAST

|                       |            | Cash Flow        | Forecasted       |
|-----------------------|------------|------------------|------------------|
|                       | Forecasted | Actual/Estimated | amount           |
|                       | Annual     | Calculated       | compared to      |
|                       | Expenses   | Annual Amount    | Actual/Estimated |
| Salaries and Benefits | 35,651,358 | 34,990,276       | <b>(661,082)</b> |
| Purchased Services    | 5,650,750  | 6,152,670        | <b>501,920</b>   |
| All Other Expenses    | 2,746,126  | 2,901,143        | <b>155,017</b>   |
| Total Expenditures    | 44,048,234 | 44,044,089       | <b>(4,145)</b>   |

#### 4. EXPENDITURE VARIANCE ANALYSIS OF POTENTIAL IMPACT

Results through March indicate that Fiscal Year 2023 actual/estimated expenditures could total \$44,044,089 which has a favorable expenditure variance of \$4,145. This means the forecast cash balance could be improved.

The fiscal year is approximately 75% complete. Monthly cash flow, comprised of 9 actual months plus 3 estimated months indicates expenditures totaling \$44,044,089 which is -\$4,145 less than total expenditures projected in the district's current forecast of \$44,048,234