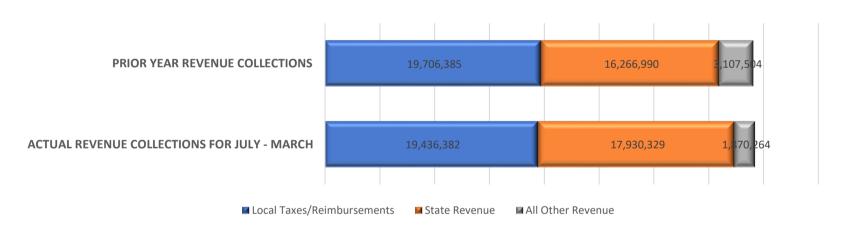

#### 2. ACTUAL REVENUE RECEIVED THROUGH MARCH COMPARED TO THE PRIOR YEAR

|                       |       |                  | Prior Year Revenue |   | Current Year |  |
|-----------------------|-------|------------------|--------------------|---|--------------|--|
|                       |       | Collections      | Collections        | ( | Compared to  |  |
|                       |       | For July - March | For July - March   |   | Last Year    |  |
| Local Taxes/Reimburse | ments | 19,436,382       | 19,706,385         |   | (270,003)    |  |
| State Re              | venue | 17,930,329       | 16,266,990         |   | 1,663,339    |  |
| All Other Re          | venue | 1,870,264        | 3,107,504          |   | (1,237,240)  |  |
| Total Re              | venue | 39,236,975       | 39,080,878         |   | 156,097      |  |
|                       |       |                  | <del>-</del>       | - |              |  |

\$156,097
HIGHER THAN THE PREVIOUS YEAR

Fiscal year-to-date General Fund revenue collected totaled \$39,236,975 through March, which is \$156,097 or .4% higher than the amount collected last year. The largest difference in revenue when comparing current year-to-date revenue collected through March to the same period last year is other revenue not above revenue coming in -\$2,000,000 lower compared to the previous year, followed by restricted aid state coming in \$966,906 higher.