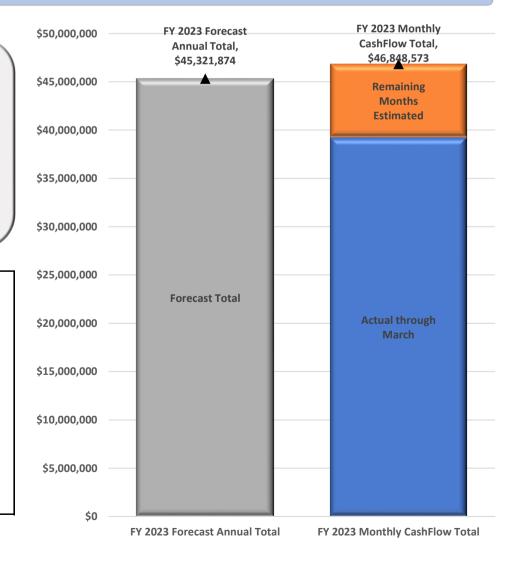

#### 3. FISCAL YEAR 2023 REVENUE SHORTFALL/SURPLUS ANALYSIS (BASED UPON ACTUAL/ESTIMATED VARIANCE)

Current cash flow monthly trend-estimates indicate this year's ending June 30 cash balance will INCREASE \$2,804,484 compared to last fiscal year ending June 30. This surplus outcome is the result of the cash flow revenue estimate of \$46,848,573 totaling more than estimated cash flow expenditures of \$44,044,089.

#### 3. POSSIBLE CASH FLOW VARIANCE FROM FORECAST DUE TO FYTD ACTUAL RESULTS

CURRENT YEAR-TO-DATE REVENUE
COLLECTIONS INDICATE A

\$1,526,699

FAVORABLE COMPARED TO FORECAST

|                     |                | Cash Flow        | Current Year     |
|---------------------|----------------|------------------|------------------|
|                     | Forecast       | Actual/Estimated | Forecast         |
|                     | Annual Revenue | Calculated       | Compared to      |
|                     | Estimates      | Annual Amount    | Actual/Estimated |
| Loc. Taxes/Reimbur. | 20,467,074     | 20,562,210       | 95,136           |
| State Revenue       | 22,897,209     | 24,043,507       | 1,146,298        |
| All Other Revenue   | 1,957,591      | 2,242,856        | 285,265          |
| Total Revenue       | 45,321,874     | 46,848,573       | 1,526,699        |

#### 4. REVENUE VARIANCE ANALYSIS OF POTENTIAL IMPACT

Results through March indicate a favorable variance of \$1,526,699 compared to the forecast total annual revenue. This means the forecast cash balance could be improved.

The fiscal year is 75% complete. Monthly cash flow, comprised of 9 actual months plus 3 estimated months indicates revenue totaling \$46,848,573 which is \$1,526,699 more than total revenue projected in the district's current forecast of \$45,321,874